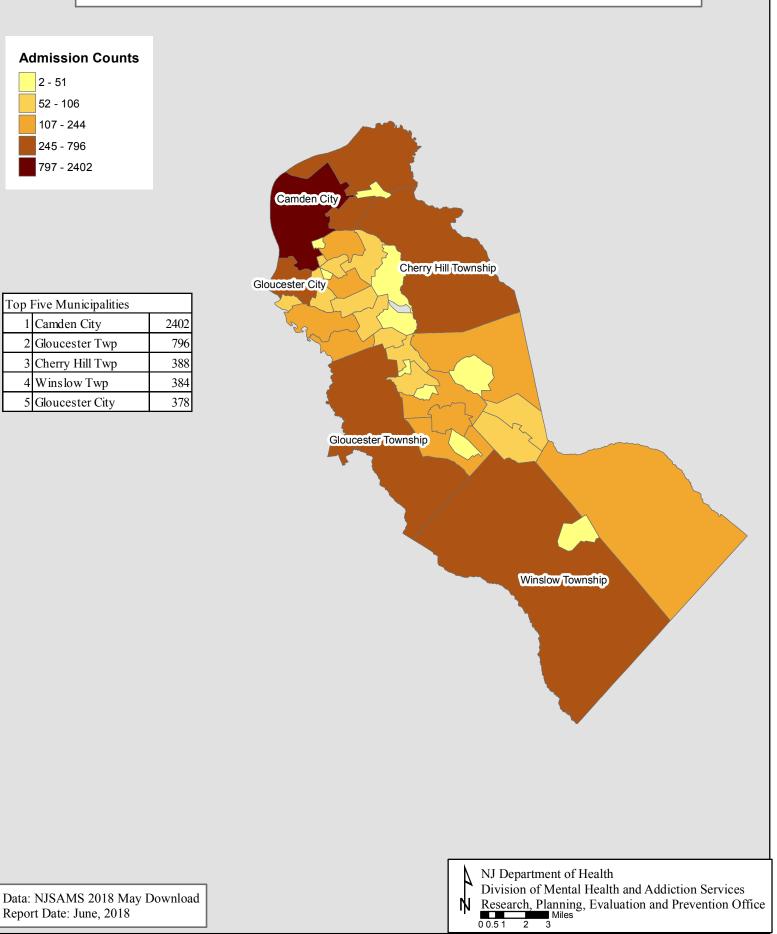

### 2017 Camden Substance Abuse Admissions by Municipality of Residence

#### Substance Abuse Admissions by Municipality and Primary Drug 2017 NJ Resident Admissions

| Camden County          |      |     |     |              |      |     | Primary     | / Drug |                |     |     |            |     |      | To   | tal |
|------------------------|------|-----|-----|--------------|------|-----|-------------|--------|----------------|-----|-----|------------|-----|------|------|-----|
|                        | Alco | hol |     | aine/<br>ack | Here | oin | Otł<br>Opia |        | Mariju<br>Hash |     |     | her<br>Jgs | Unł | nown |      |     |
|                        | Ν    | %   | Ν   | %            | Ν    | %   | Ν           | %      | Ν              | %   | Ν   | %          | Ν   | %    | Ν    | %   |
| AUDUBON BORO           | 22   | 1   | 8   | 2            | 70   | 2   | 18          | 3      | 5              | 0   | 3   | 1          |     |      | 126  | 2   |
| AUDUBON PARK<br>BORO   | 6    | 0   | 1   | 0            | 6    | 0   | 2           | 0      | 1              | 0   |     |            |     |      | 16   | 0   |
| BARRINGTON BORO        | 10   | 1   | 1   | 0            | 39   | 1   | 3           | 0      | 7              | 1   | 7   | 2          |     |      | 67   | 1   |
| BELLMAWR BORO          | 34   | 2   | 10  | 2            | 102  | 3   | 14          | 2      | 14             | 1   | 11  | 3          | 1   | 25   | 186  | 3   |
| BERLIN BORO            | 29   | 2   | 5   | 1            | 47   | 1   | 8           | 1      | 9              | 1   | 8   | 2          |     |      | 106  | 1   |
| BERLIN TWP             | 18   | 1   | 3   | 1            | 37   | 1   | 10          | 1      | 3              | 0   | 9   | 2          |     |      | 80   | 1   |
| <b>BROOKLAWN BORO</b>  | 9    | 1   | 2   | 0            | 31   | 1   | 11          | 2      | 2              | 0   | 3   | 1          |     |      | 58   | 1   |
| CAMDEN CITY            | 409  | 28  | 158 | 36           | 880  | 27  | 182         | 27     | 616            | 56  | 157 | 43         |     |      | 2402 | 33  |
| CHERRY HILL TWP        | 107  | 7   | 23  | 5            | 172  | 5   | 42          | 6      | 29             | 3   | 14  | 4          | 1   | 25   | 388  | 5   |
| CHESILHURST BORO       | 7    | 0   | 4   | 1            | 15   | 0   | 5           | 1      | 3              | 0   | 5   | 1          |     |      | 39   | 1   |
| CLEMENTON BORO         | 29   | 2   | 5   | 1            | 47   | 1   | 16          | 2      | 17             | 2   | 6   | 2          |     |      | 120  | 2   |
| COLLINGSWOOD<br>BORO   | 45   | 3   | 9   | 2            | 53   | 2   | 9           | 1      | 9              | 1   | 9   | 2          |     |      | 134  | 2   |
| GIBBSBORO BORO         | 4    | 0   | 1   | 0            | 11   | 0   | 2           | 0      | 3              | 0   | 2   | 1          |     |      | 23   | 0   |
| GLOUCESTER CITY        | 51   | 3   | 29  | 7            | 232  | 7   | 33          | 5      | 24             | 2   | 9   | 2          |     |      | 378  | 5   |
| GLOUCESTER TWP         | 122  | 8   | 30  | 7            | 426  | 13  | 115         | 17     | 75             | 7   | 27  | 7          | 1   | 25   | 796  | 11  |
| HADDON HEIGHTS<br>BORO | 19   | 1   | 6   | 1            | 34   | 1   | 1           | 0      | 2              | 0   | 3   | 1          |     |      | 65   | 1   |
| HADDON TWP             | 29   | 2   | 3   | 1            | 49   | 1   | 5           | 1      | 8              | 1   | 1   | 0          |     |      | 95   | 1   |
| HADDONFIELD BORO       | 13   | 1   | •   |              | 8    | 0   | 3           | 0      |                |     |     |            |     |      | 24   | 0   |
| HI-NELLA BORO          | 1    | 0   |     |              | 8    | 0   | 1           | 0      |                |     | 2   | 1          |     |      | 12   | 0   |
| LAUREL SPRINGS<br>BORO | 12   | 1   | 2   | 0            | 33   | 1   | 3           | 0      | 1              | 0   |     |            |     |      | 51   | 1   |
| LAWNSIDE BORO          | 13   | 1   | 2   | 0            | 13   | 0   | 3           | 0      | 13             | 1   | 4   | 1          |     |      | 48   | 1   |
| LINDENWOLD BORO        | 58   | 4   | 21  | 5            | 94   | 3   | 20          | 3      | 42             | 4   | 9   | 2          |     |      | 244  | 3   |
| MAGNOLIA BORO          | 14   | 1   | 11  | 2            | 35   | 1   | 2           | 0      | 7              | 1   | 4   | 1          |     |      | 73   | 1   |
| MERCHANTVILLE<br>BORO  | 14   | 1   |     |              | 13   | 0   | 4           | 1      | 2              | 0   | 2   | 1          |     |      | 35   | 0   |
| MOUNT EPHRAIM<br>BORO  | 11   | 1   | 5   | 1            | 29   | 1   | 9           | 1      | 8              | 1   | 2   | 1          |     |      | 64   | 1   |
| OAKLYN BORO            | 14   | 1   | 6   | 1            | 38   | 1   | 13          | 2      | 2              | 0   |     |            |     |      | 73   | 1   |
| PENNSAUKEN TWP         | 57   | 4   | 21  | 5            | 130  | 4   | 34          | 5      | 50             | 5   | 24  | 7          |     |      | 316  | 4   |
| PINE HILL BORO         | 50   | 3   | 9   | 2            | 80   | 2   | 12          | 2      | 17             | 2   | 6   | 2          |     |      | 174  | 2   |
| PINE VALLEY BORO       |      |     |     |              | 2    | 0   |             |        |                |     |     |            |     |      | 2    | 0   |
| RUNNEMEDE BORO         | 26   | 2   | 7   | 2            | 88   | 3   | 5           | 1      | 9              | 1   | 1   | 0          |     |      | 136  | 2   |
| SOMERDALE BORO         | 16   | 1   | 7   | 2            | 39   | 1   | 11          | 2      | 8              | 1   | 1   | 0          |     |      | 82   | 1   |
| STRATFORD BORO         | 13   | 1   | 2   | 0            | 28   | 1   | 2           | 0      | 5              | 0   | 7   | 2          |     |      | 57   | 1   |
| VOORHEES TWP           | 34   | 2   | 8   | 2            | 56   | 2   | 12          | 2      | 5              | 0   | 5   | 1          |     |      | 120  | 2   |
| WATERFORD TWP          | 22   | 1   | 7   | 2            | 72   | 2   | 4           | 1      | 9              | 1   | 4   | 1          | 1   |      | 118  | 2   |
| WINSLOW TWP            | 104  | 7   | 27  | 6            | 135  | 4   | 36          | 5      | 65             | 6   | 17  | 5          |     |      | 384  | 5   |
| WOODLYNNE BORO         | 5    | 0   | 1   | 0            | 17   | 1   | 1           | 0      | 8              | 1   | 3   | 1          |     |      | 35   | 0   |
| Not Stated             | 50   | 3   | 11  | 2            | 137  | 4   | 27          | 4      | 18             | 2   | 4   | 1          | 1   | 25   | 248  | 3   |
| Total                  | 1477 | 100 | 445 | 100          | 3306 | 100 | 678         | 100    | 1096           | 100 | 369 | 100        | 4   | 100  | 7375 | 100 |